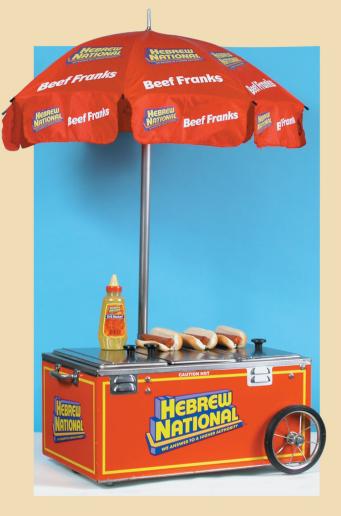

## Hot Dog! Another Fresh Idea.

There's nothing like the taste of a Hebrew National Beef Frank steaming fresh from a New York City Street Cart. So why not bring that experience to your next gathering? Whether it's an office party, a party at home, Bar or Bat Mitzvah, birthday or even poolside, plug in Ben's Countertop Hot Dog Cart to make it a super special event.

Prices effective 05/23. Subject to change without notice.

50 Hebrew National Beef Franks Frankfurter Rolls Sauerkraut Deli Mustard 24-hour Cart Rental Complete Instructions Local Delivery and Pick-Up Arranged