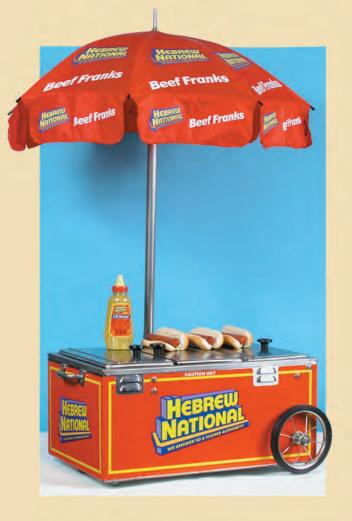

## Hot Dog! Another Fresh Idea.

There's nothing like the taste of a Hebrew National Beef Frank steaming fresh from a New York City Street Cart. So why not bring that experience to your next gathering?

Whether it's an office party, a party at home, Bar or Bat Mitzvah, birthday or even poolside, plug in Ben's Countertop Hot Dog Cart to make it a super special event.

50 Hebrew National Beef Franks

Frankfurter Rolls

Sauerkraut

Deli Mustard

24-hour Cart Rental

Complete Instructions

Prices effective 11/24. Subject to change without notice.

Local Delivery and Pick-Up Arranged